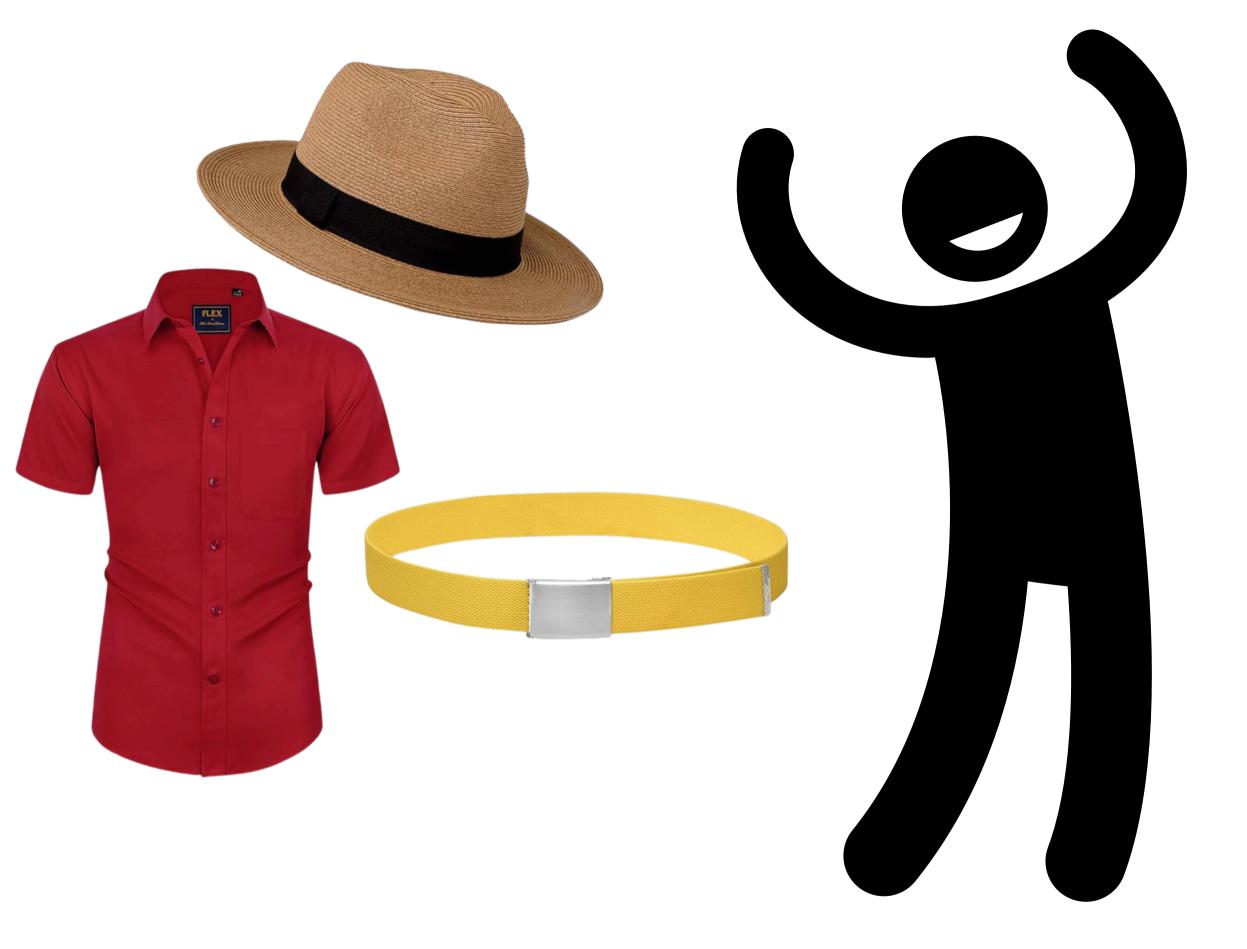

# HOW TO CLOSET COSPLAY

this is my character lol 

#### WHAT IS THAT ONE IDENTIFIABLE TRAIT OR ITEM?