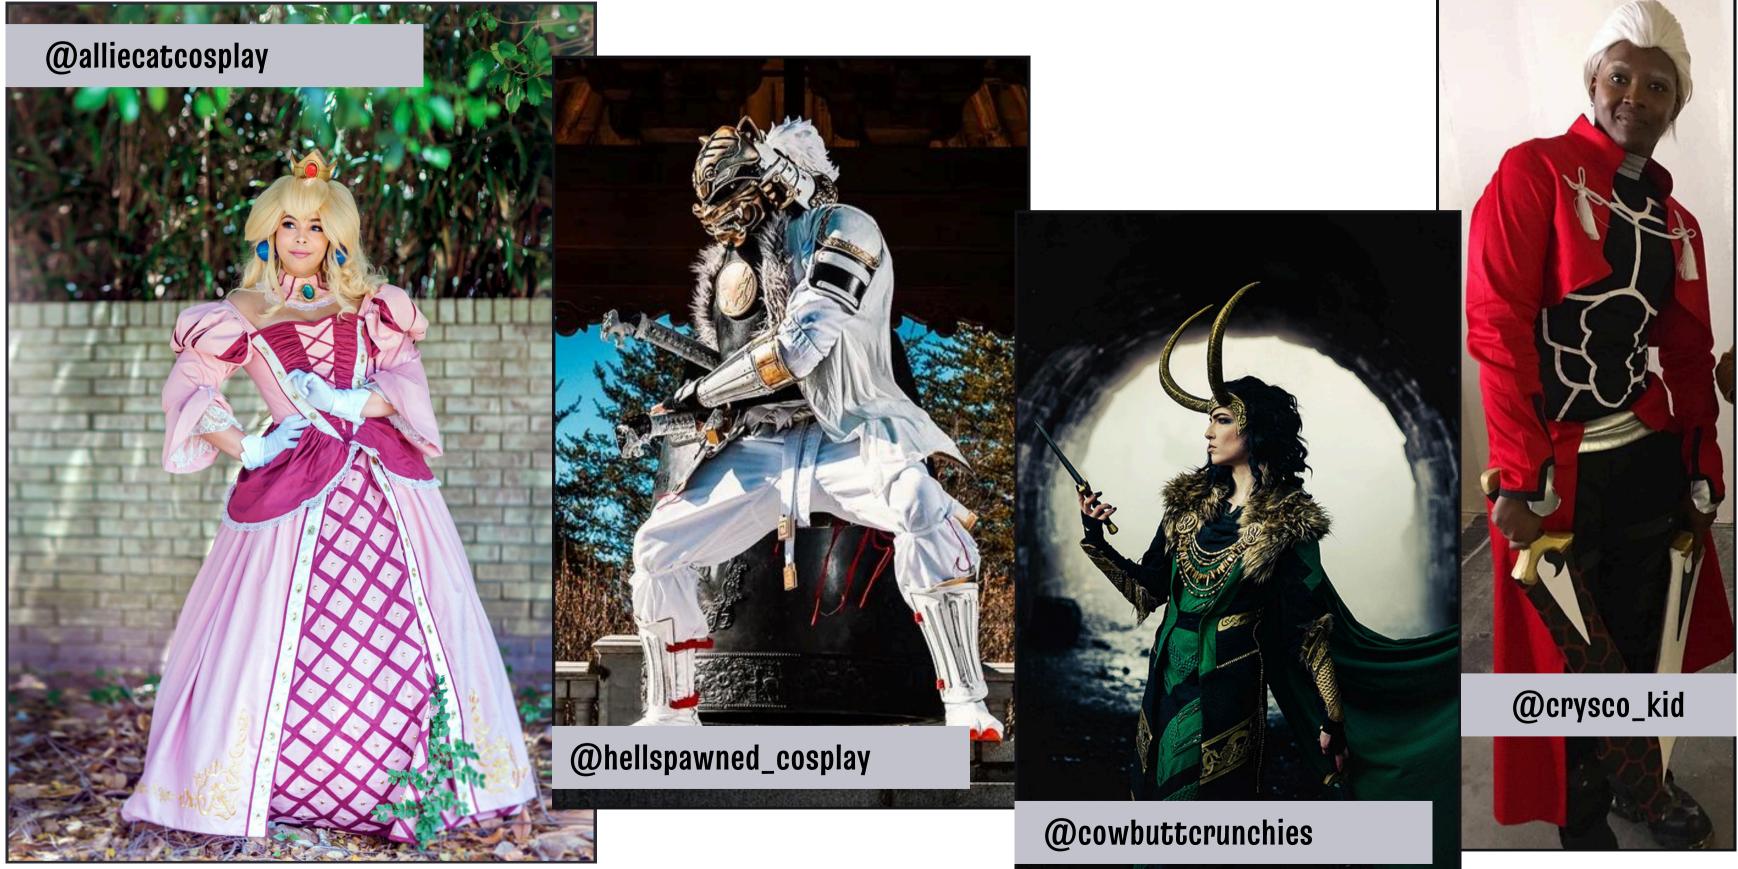

# WELCOME TO THE CLOSET COSPLAY PANEL! All Ages, Backgrounds, Genders, and Sizes are Welcome.

# **CLOSET COSPLAY** EVERYDAY COSPLAY FROM YOUR CLOSET







# 0











# CONVENTION HIGH





# CONVENTION LOW





## AS GEEKS, WE CAN ABSOLUTELY SHOW OUR LOVE FOR OUR FANDOMS IN SUBTLE WAYS. YOU KNOW, WITHOUT THE MASK OR FACE PAINT. SO I THOUGHT WE'D TALK A BIT ABOUT USING EVERYDAY COSPLAY FROM CLOTHES IN YOUR CLOSET, AND HAVING YOUR OWN CONVENTION WHEREVER YOU GO.





## WHAT IS COSPLAY?

COSPLAY IS THE ART OF CREATING AND/OR WEARING COSTUMES THAT REPRESENT A SPECIFIC CHARACTER FROM ANIME, COMIC BOOKS, MANGA, VIDEO GAMES, TELEVISION SERIES, CARTOONS, AND OTHER POP **CULTURE SOURCES.** 









## WHAT IS COSPLAY?

## WHAT IS CLOSET COSPLAY?

CLOSET COSPLAY IS CREATING COSTUMES BY PUTTING TOGETHER ITEMS IN YOUR CLOSET. THE IDEA OF CLOSET COSPLAY IS TO FIND SUBTLE WAYS TO FIND AND WEAR EVERYDAY COSPLAY FROM YOUR CLOSET. TO IDENTIFY PIECES IN YOUR CLOSET AND COMBINING THEM TO MAKE EVERYDAY, WORK, OR SPECIAL OCCASION OUTFITS.





## WHAT IS CLOSET COSPLAY?



(search #closetcosplay for more amazing interpretations of characters we love!)

## WHAT IS DISNEY BOUNDING?







### IS CASUAL COSPLAY THE SAME AS CLOSET COSPLAY?



what do you think?

- -cosplay that comes out of your closet with some alterations to better recognize the character
- closet cosplay can be worn out as is straight from your closet... casual cosplay adds accessories, wigs, etc so that the character is more i