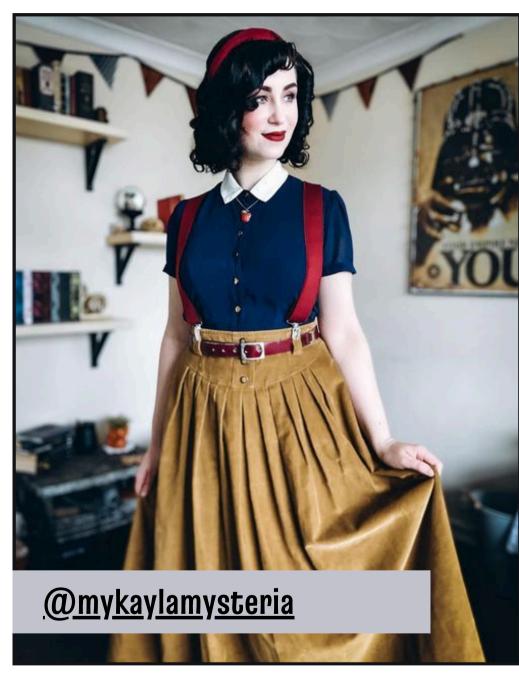

## WHAT IS CLOSET COSPLAY?

CLOSET COSPLAY IS CREATING COSTUMES BY PUTTING TOGETHER ITEMS IN YOUR CLOSET. THE IDEA OF CLOSET COSPLAY IS TO FIND SUBTLE WAYS TO FIND AND WEAR EVERYDAY COSPLAY FROM YOUR CLOSET. TO IDENTIFY PIECES IN YOUR CLOSET AND COMBINING THEM TO MAKE EVERYDAY, WORK, OR SPECIAL OCCASION OUTFITS.