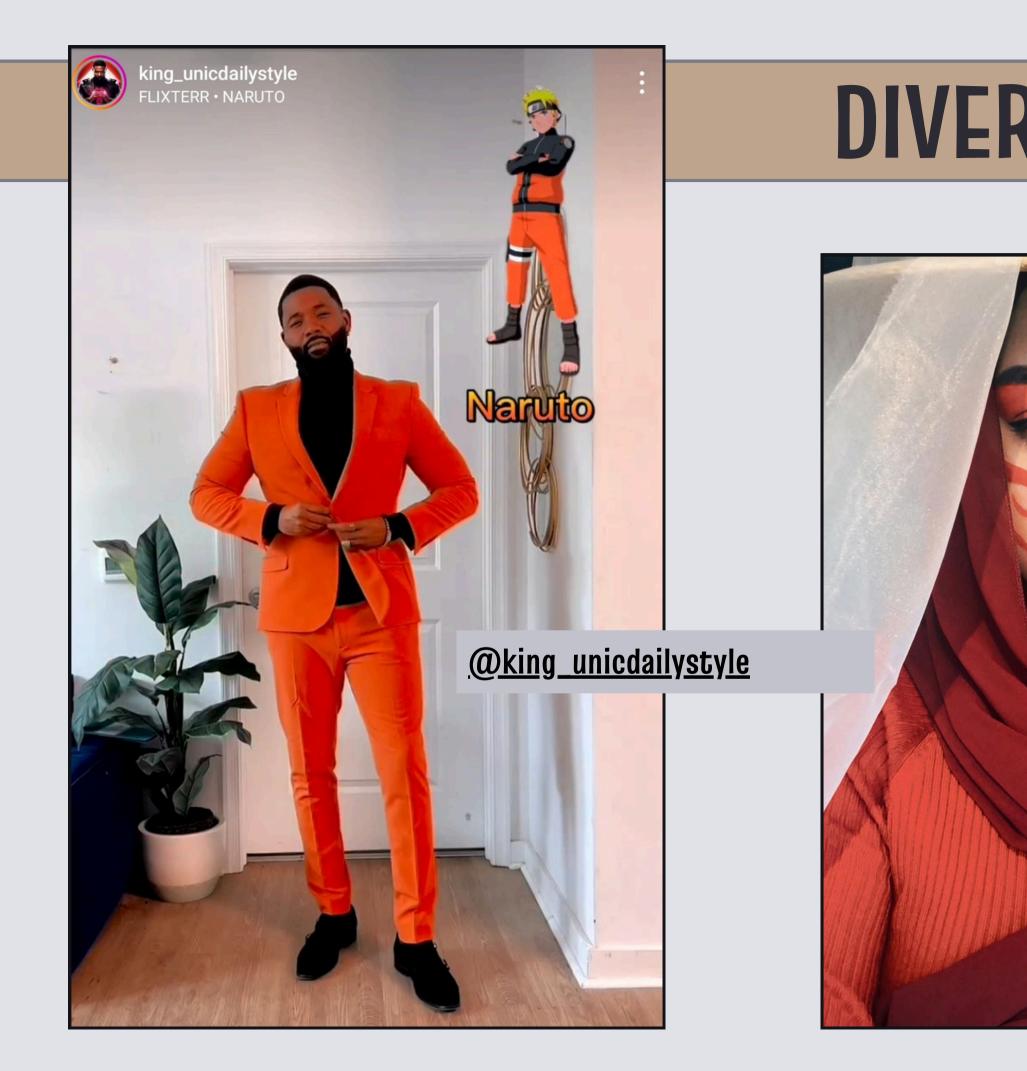

COSPLAY?

CLOSET COSPLAY IS CREATING COSTUMES BY PUTTING TOGETHER ITEMS IN YOUR CLOSET. THE IDEA OF CLOSET COSPLAY IS TO FIND SUBTLE WAYS TO FIND AND WEAR EVERYDAY COSPLAY FROM YOUR CLOSET. TO IDENTIFY PIECES IN YOUR CLOSET AND COMBINING THEM TO MAKE EVERYDAY, WORK, OR SPECIAL OCCASION OUTFITS.





## WHAT IS CLOSET COSPLAY?



(search #closetcosplay for more amazing interpretations of characters we love!)

## WHAT IS DISNEY BOUNDING?







### IS CASUAL COSPLAY THE SAME AS CLOSET COSPLAY?



what do you think?

- -cosplay that comes out of your closet with some alterations to better recognize the character
- closet cosplay can be worn out as is straight from your closet... casual cosplay adds accessories, wigs, etc so that the character is more identifiable

## WHY CLOSET COSPLAY?







# **DIVERSITY IN COSPLAY**



### WHEN CAN YOU CLOSET COSPLAY?











# HOW TO CLOSET COSPLAY



this is my character lol 













#### WHAT IS THAT ONE IDENTIFIABLE TRAIT OR ITEM?







# RAVEN | TEEN TITANS







## NARUTO













### furs

### patterns



### metals









### HAIRSTYLES AND WIGS





@jinxiecosplay















#### FERN AKA OMGEEK COSPLAY @OMGeekCosplay

#### THIS GEEKED OUT LIFESTYLE BLOG

#### www.thisgeeklife.com @thisgeeklife

# **CLOSET COSPLAY EVERYDAY COSPLAY FROM YOUR CLOSET**

#### MALCOLM AKA OWTLIER COSPLAY @Owtlier Cosplay

#### THANK YOU FOR COMING!





# THANK YOU FOR COMING TO THE CLOSET COSPLAY PANEL



### USE THE QR CODE TO CHECK OUT THE PRESENTATION PAGE FOR LINKS TO SOME MORE AWESOME COSPLAYERS!