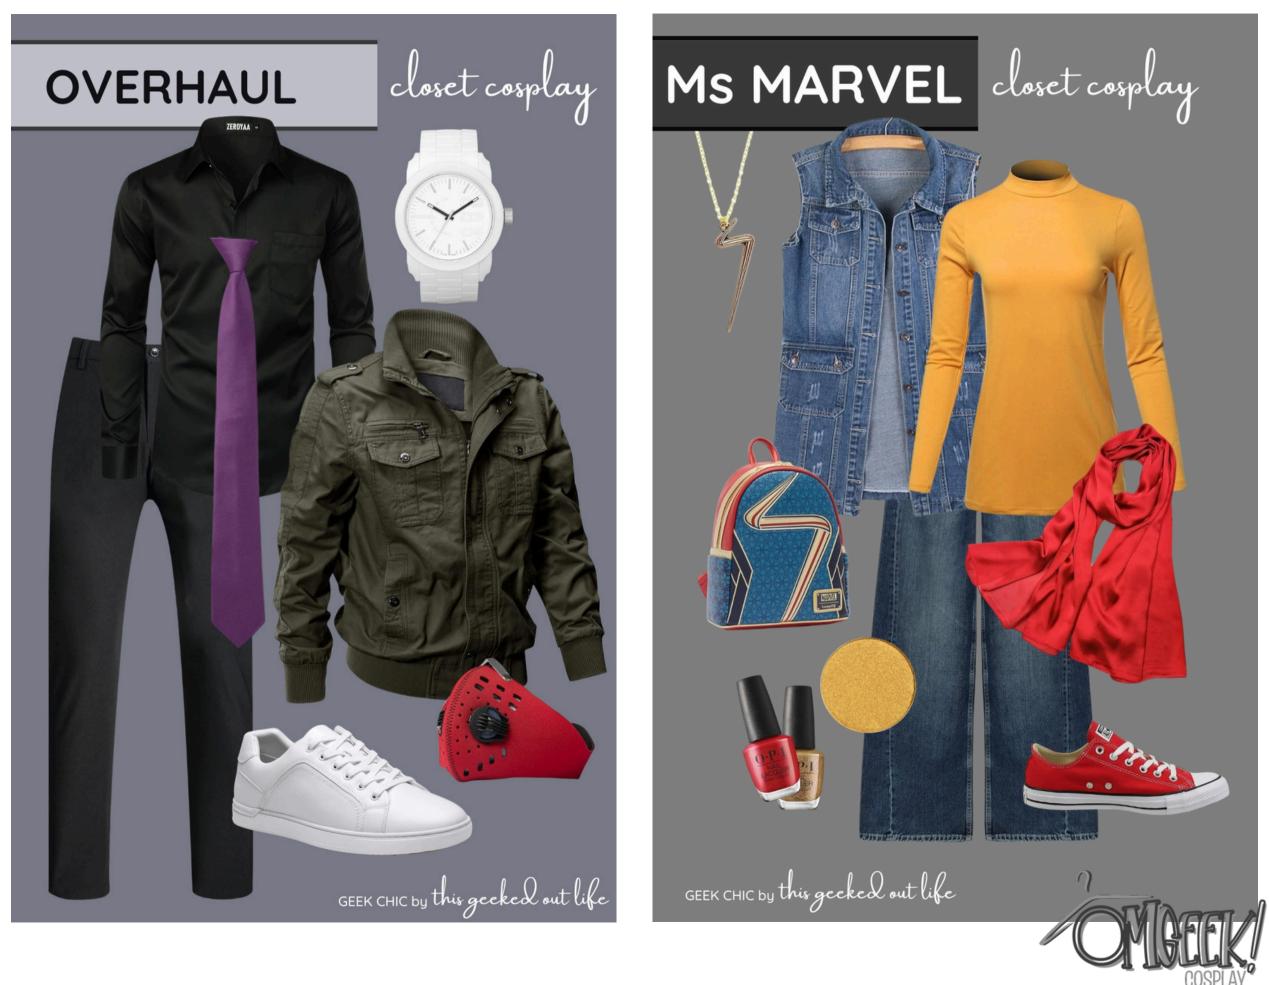

## WHAT IS CLOSET COSPLAY?

CLOSET COSPLAY IS CREATING COSTUMES BY PUTTING TOGETHER ITEMS IN YOUR CLOSET. THE IDEA OF CLOSET COSPLAY IS TO FIND SUBTLE WAYS TO FIND AND WEAR EVERYDAY COSPLAY FROM YOUR CLOSET. TO IDENTIFY PIECES IN YOUR CLOSET AND COMBINING THEM TO MAKE EVERYDAY, WORK, OR SPECIAL OCCASION OUTFITS.

## WHAT IS CLOSET COSPLAY?

(search #closetcosplay for more amazing interpretations of characters we love!)