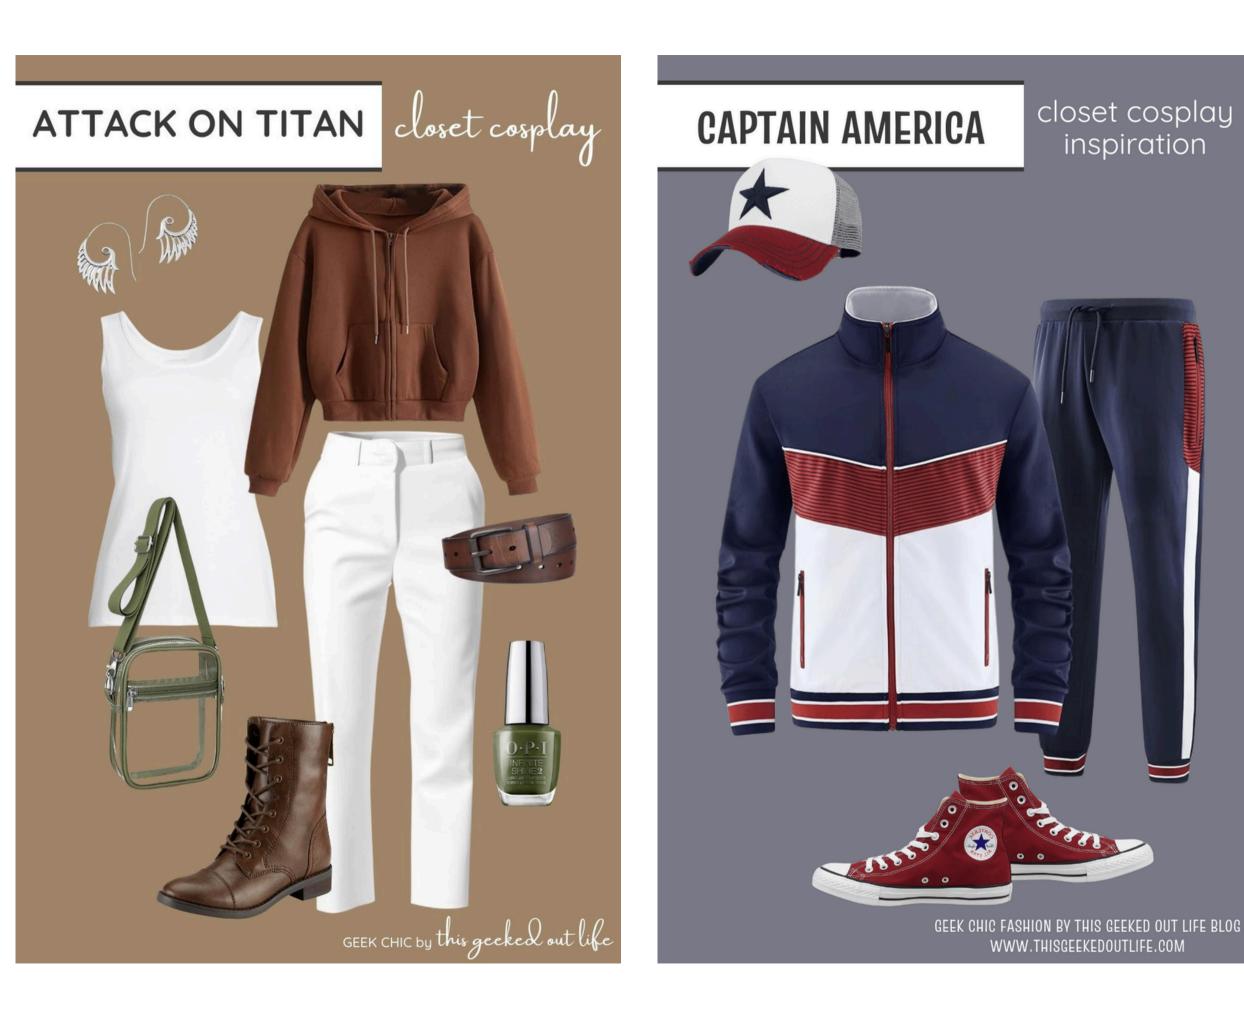

## WHAT IS CLOSET COSPLAY?

CLOSET COSPLAY IS CREATING COSTUMES BY PUTTING TOGETHER ITEMS IN YOUR CLOSET. THE IDEA OF CLOSET COSPLAY IS TO FIND SUBTLE WAYS TO FIND AND WEAR EVERYDAY COSPLAY FROM YOUR CLOSET. TO IDENTIFY PIECES IN YOUR CLOSET AND COMBINING THEM TO MAKE EVERYDAY, WORK, OR SPECIAL OCCASION OUTFITS.

## WHAT IS CLOSET COSPLAY?

(search #closetcosplay for more amazing interpretations of characters we love!)