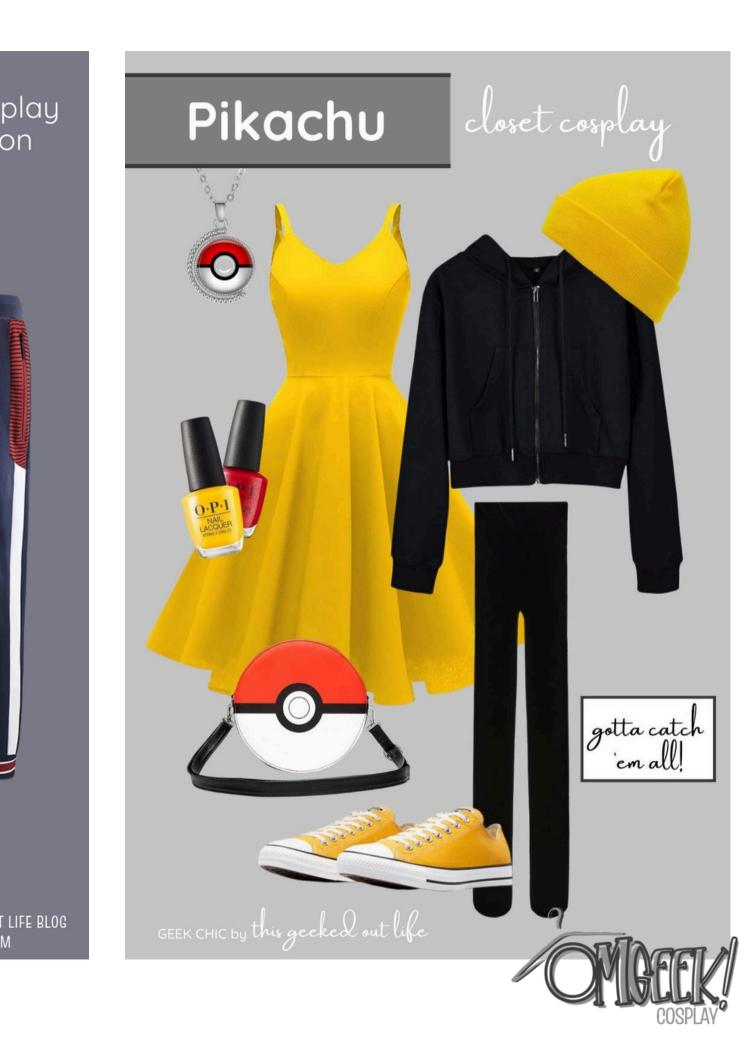

## WHAT IS CLOSET COSPLAY?

CLOSET COSPLAY IS CREATING COSTUMES BY PUTTING TOGETHER ITEMS IN YOUR CLOSET. THE IDEA OF CLOSET COSPLAY IS TO FIND SUBTLE WAYS TO FIND AND WEAR EVERYDAY COSPLAY FROM YOUR CLOSET. TO IDENTIFY PIECES IN YOUR CLOSET AND COMBINING THEM TO MAKE EVERYDAY, WORK, OR SPECIAL OCCASION OUTFITS.

## WHAT IS CLOSET COSPLAY?

(search #closetcosplay for more amazing interpretations of characters we love!)