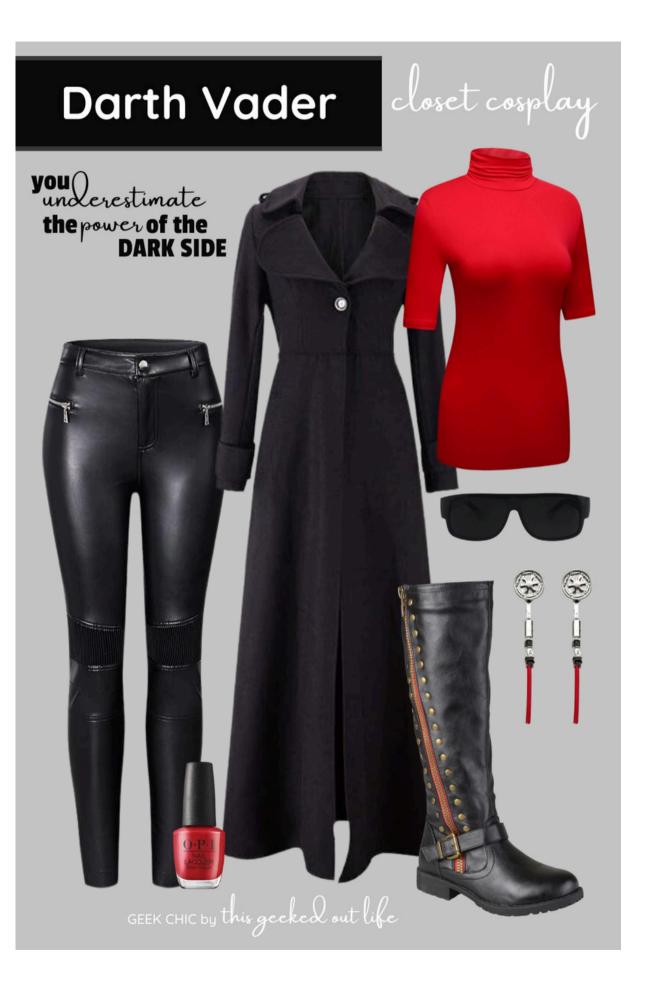

## WHAT IS CLOSET COSPLAY?

CLOSET COSPLAY IS CREATING COSTUMES BY PUTTING TOGETHER ITEMS IN YOUR CLOSET. THE IDEA OF CLOSET COSPLAY IS TO FIND SUBTLE WAYS TO FIND AND WEAR EVERYDAY COSPLAY FROM YOUR CLOSET. TO IDENTIFY PIECES IN YOUR CLOSET AND COMBINING THEM TO MAKE EVERYDAY, WORK, OR SPECIAL OCCASION OUTFITS.

## WHAT IS CLOSET COSPLAY?

(search #closetcosplay for more amazing interpretations of characters we love!)