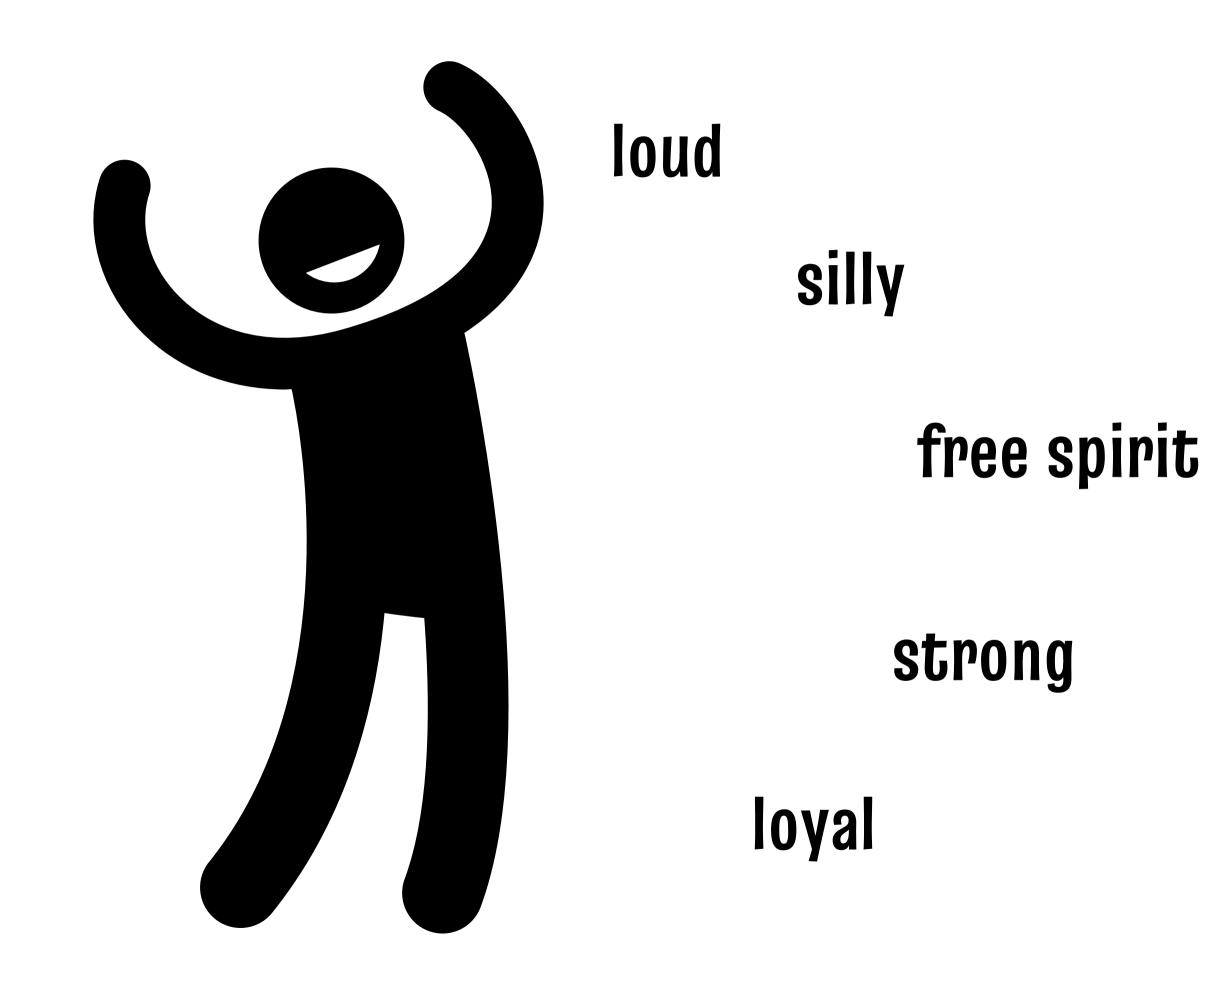

WAYS TO FIND AND WEAR EVERYDAY COSPLAY FROM YOUR CLOSET. TO IDENTIFY PIECES IN YOUR CLOSET AND COMBINING THEM TO MAKE EVERYDAY, WORK, OR SPECIAL OCCASION OUTFITS.





## WHAT IS CLOSET COSPLAY?



(search #closetcosplay for more amazing interpretations of characters we love!)

## WHAT IS DISNEY BOUNDING?







### IS CASUAL COSPLAY THE SAME AS CLOSET COSPLAY?



what do you think?

- -cosplay that comes out of your closet with some alterations to better recognize the character
- closet cosplay can be worn out as is straight from your closet... casual cosplay adds accessories, wigs, etc so that the character is more identifiable

## WHY CLOSET COSPLAY?







# **DIVERSITY IN COSPLAY**



### WHEN CAN YOU CLOSET COSPLAY?











# HOW TO CLOSET COSPLAY



this is my character lol 













#### WHAT IS THAT ONE IDENTIFIABLE TRAIT OR ITEM?







# RAVEN | TEEN TITANS







## NARUTO













### furs

### patterns



### metals









### HAIRSTYLES AND WIGS





@jinxiecosplay















#### FERN AKA OMGEEK COSPLAY @OMGeekCosplay

#### THIS GEEKED OUT LIFESTYLE BLOG

#### www.thisgeeklife.com @thisgeeklife

# **CLOSET COSPLAY EVERYDAY COSPLAY FROM YOUR CLOSET**

#### MALCOLM AKA OWTLIER COSPLAY @Owtlier Cosplay

#### THANK YOU FOR COMING!





# THANK YOU FOR COMING TO THE CLOSET COSPLAY PANEL



### USE THE QR CODE TO CHECK OUT THE PRESENTATION PAGE FOR LINKS TO SOME MORE AWESOME COSPLAYERS!