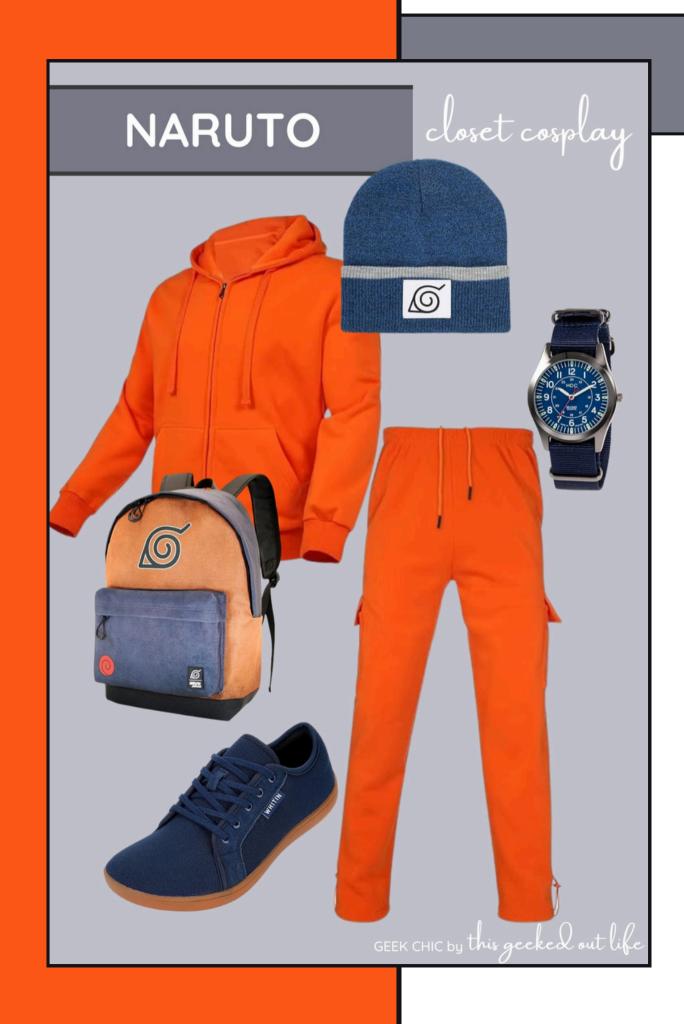

AND COMBINING THEM TO MAKE EVERYDAY, WORK, OR SPECIAL OCCASION OUTFITS.





## WHAT IS CLOSET COSPLAY?



(search #closetcosplay for more amazing interpretations of characters we love!)

## WHAT IS DISNEY BOUNDING?







### IS CASUAL COSPLAY THE SAME AS CLOSET COSPLAY?



what do you think?

- -cosplay that comes out of your closet with some alterations to better recognize the character
- closet cosplay can be worn out as is straight from your closet... casual cosplay adds accessories, wigs, etc so that the character is more identifiable

## WHY CLOSET COSPLAY?







# **DIVERSITY IN COSPLAY**



### WHEN CAN YOU CLOSET COSPLAY?











# HOW TO CLOSET COSPLAY



this is my character lol 













#### WHAT IS THAT ONE IDENTIFIABLE TRAIT OR ITEM?







# RAVEN | TEEN TITANS







## NARUTO













### furs

### patterns



### metals









### HAIRSTYLES AND WIGS





@jinxiecosplay















#### FERN AKA OMGEEK COSPLAY @OMGeekCosplay

#### THIS GEEKED OUT LIFESTYLE BLOG

#### www.thisgeeklife.com @thisgeeklife

# **CLOSET COSPLAY EVERYDAY COSPLAY FROM YOUR CLOSET**

#### MALCOLM AKA OWTLIER COSPLAY @Owtlier Cosplay

#### THANK YOU FOR COMING!





# THANK YOU FOR COMING TO THE CLOSET COSPLAY PANEL



### USE THE QR CODE TO CHECK OUT THE PRESENTATION PAGE FOR LINKS TO SOME MORE AWESOME COSPLAYERS!