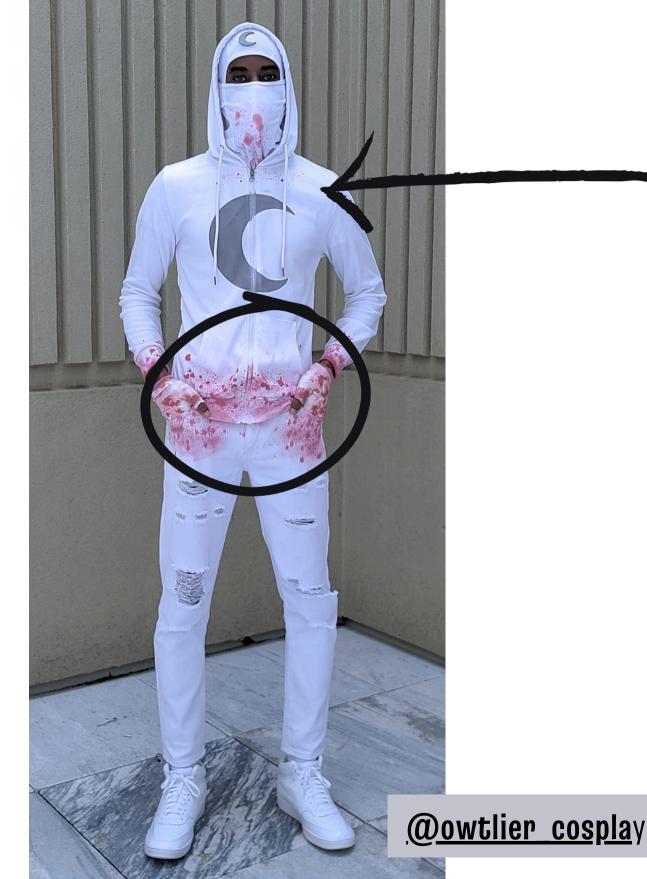

ONVENTION WHEREVER YOU GO.





## WHAT IS COSPLAY?

COSPLAY IS THE ART OF CREATING AND/OR WEARING COSTUMES THAT REPRESENT A SPECIFIC CHARACTER FROM ANIME, COMIC BOOKS, MANGA, VIDEO GAMES, TELEVISION SERIES, CARTOONS, AND OTHER POP **CULTURE SOURCES.** 









## WHAT IS COSPLAY?

## WHAT IS CLOSET COSPLAY?

CLOSET COSPLAY IS CREATING COSTUMES BY PUTTING TOGETHER ITEMS IN YOUR CLOSET. THE IDEA OF CLOSET COSPLAY IS TO FIND SUBTLE WAYS TO FIND AND WEAR EVERYDAY COSPLAY FROM YOUR CLOSET. TO IDENTIFY PIECES IN YOUR CLOSET AND COMBINING THEM TO MAKE EVERYDAY, WORK, OR SPECIAL OCCASION OUTFITS.





## WHAT IS CLOSET COSPLAY?



(search #closetcosplay for more amazing interpretations of characters we love!)

## WHAT IS DISNEY BOUNDING?







### IS CASUAL COSPLAY THE SAME AS CLOSET COSPLAY?



what do you think?

- -cosplay that comes out of your closet with some alterations to better recognize the character
- closet cosplay can be worn out as is straight from your closet... casual cosplay adds accessories, wigs, etc so that the character is more identifiable

## WHY CLOSET COSPLAY?







# **DIVERSITY IN COSPLAY**



### WHEN CAN YOU CLOSET COSPLAY?











# HOW TO CLOSET COSPLAY



this is my character lol 













#### WHAT IS THAT ONE IDENTIFIABLE TRAIT OR ITEM?







# RAVEN | TEEN TITANS







## NARUTO













### furs

### patterns



### metals









### HAIRSTYLES AND WIGS





@jinxiecosplay















#### FERN AKA OMGEEK COSPLAY @OMGeekCosplay

#### THIS GEEKED OUT LIFESTYLE BLOG

#### www.thisgeeklife.com @thisgeeklife

# **CLOSET COSPLAY