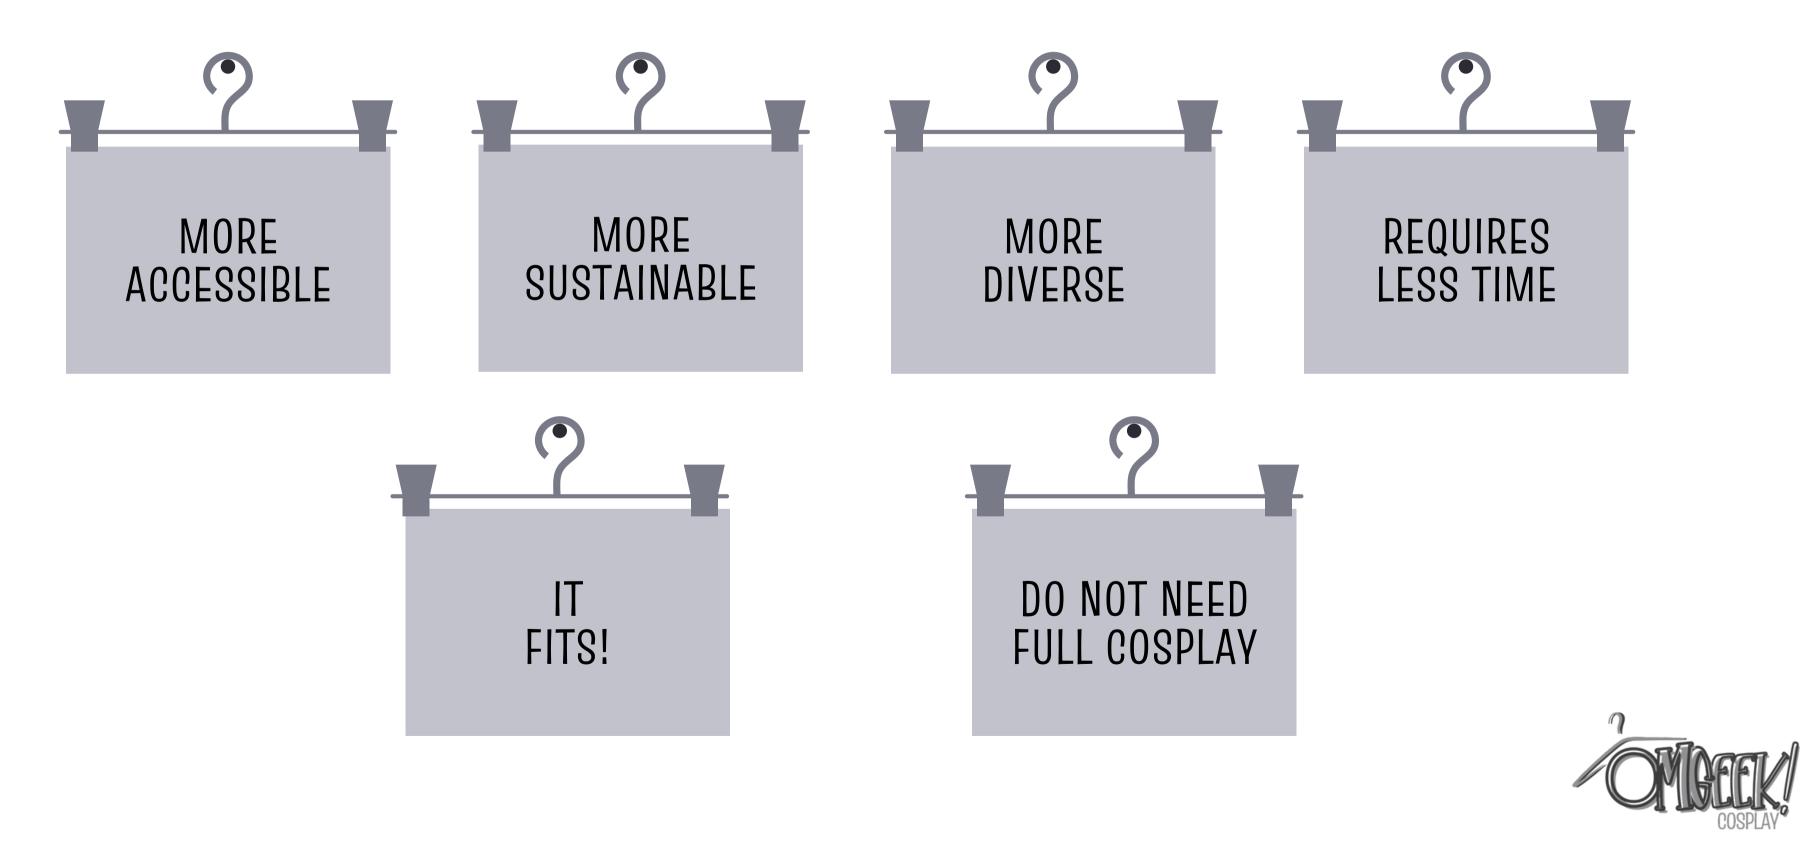

SET COSPLAY?

CLOSET COSPLAY IS CREATING COSTUMES BY PUTTING TOGETHER ITEMS IN YOUR CLOSET. THE IDEA OF CLOSET COSPLAY IS TO FIND SUBTLE WAYS TO FIND AND WEAR EVERYDAY COSPLAY FROM YOUR CLOSET. TO IDENTIFY PIECES IN YOUR CLOSET AND COMBINING THEM TO MAKE EVERYDAY, WORK, OR SPECIAL OCCASION OUTFITS.





## WHAT IS CLOSET COSPLAY?



(search #closetcosplay for more amazing interpretations of characters we love!)

## WHAT IS DISNEY BOUNDING?







### IS CASUAL COSPLAY THE SAME AS CLOSET COSPLAY?



what do you think?

- -cosplay that comes out of your closet with some alterations to better recognize the character
- closet cosplay can be worn out as is straight from your closet... casual cosplay adds accessories, wigs, etc so that the character is more identifiable

## WHY CLOSET COSPLAY?







# **DIVERSITY IN COSPLAY**



### WHEN CAN YOU CLOSET COSPLAY?











# HOW TO CLOSET COSPLAY



this is my character lol 













#### WHAT IS THAT ONE IDENTIFIABLE TRAIT OR ITEM?







# RAVEN | TEEN TITANS







## NARUTO













### furs

### patterns



### metals









### HAIRSTYLES AND WIGS





@jinxiecosplay















#### FERN AKA OMGEEK COSPLAY @OMGeekCosplay

#### THIS GEEKED OUT LIFESTYLE BLOG

#### www.thisgeeklife.com @thisgeeklife

# **CLOSET COSPLAY EVERYDAY COSPLAY FROM YOUR CLOSET**

#### MALCOLM AKA OWTLIER COSPLAY @Owtlier Cosplay

#### THANK YOU FOR COMING!





# THANK YOU FOR COMING TO THE CLOSET COSPLAY PANEL



### USE THE QR CODE TO CHECK OUT THE PRESENTATION PAGE FOR LINKS TO SOME MORE AWESOME COSPLAYERS!