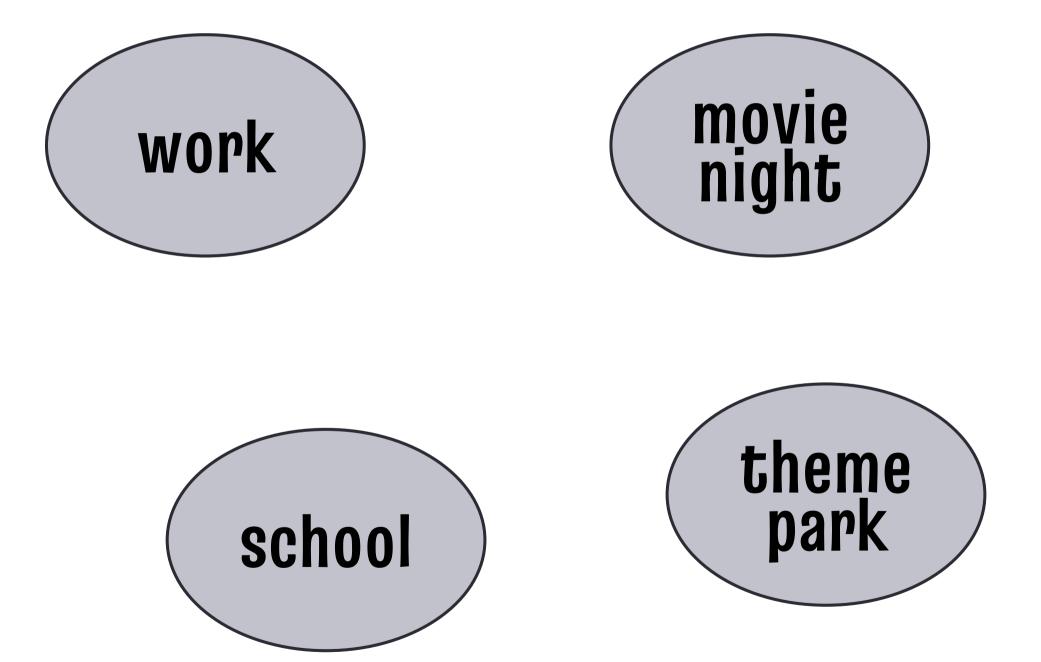

ITEMS IN YOUR CLOSET. THE IDEA OF CLOSET COSPLAY IS TO FIND SUBTLE WAYS TO FIND AND WEAR EVERYDAY COSPLAY FROM YOUR CLOSET. TO IDENTIFY PIECES IN YOUR CLOSET AND COMBINING THEM TO MAKE EVERYDAY, WORK, OR SPECIAL OCCASION OUTFITS.





## WHAT IS CLOSET COSPLAY?



(search #closetcosplay for more amazing interpretations of characters we love!)

## WHAT IS DISNEY BOUNDING?







### IS CASUAL COSPLAY THE SAME AS CLOSET COSPLAY?



what do you think?

- -cosplay that comes out of your closet with some alterations to better recognize the character
- closet cosplay can be worn out as is straight from your closet... casual cosplay adds accessories, wigs, etc so that the character is more identifiable

## WHY CLOSET COSPLAY?







# **DIVERSITY IN COSPLAY**



### WHEN CAN YOU CLOSET COSPLAY?











# HOW TO CLOSET COSPLAY



this is my character lol 













#### WHAT IS THAT ONE IDENTIFIABLE TRAIT OR ITEM?







# RAVEN | TEEN TITANS







## NARUTO













### furs

### patterns



### metals









### HAIRSTYLES AND WIGS





@jinxiecosplay















#### FERN AKA OMGEEK COSPLAY @OMGeekCosplay

#### THIS GEEKED OUT LIFESTYLE BLOG

#### www.thisgeeklife.com @thisgeeklife

# **CLOSET COSPLAY EVERYDAY COSPLAY FROM YOUR CLOSET**

#### MALCOLM AKA OWTLIER COSPLAY @Owtlier Cosplay

#### THANK YOU FOR COMING!





# THANK YOU FOR COMING TO THE CLOSET COSPLAY PANEL



### USE THE QR CODE TO CHECK OUT THE PRESENTATION PAGE FOR LINKS TO SOME MORE AWESOME COSPLAYERS!