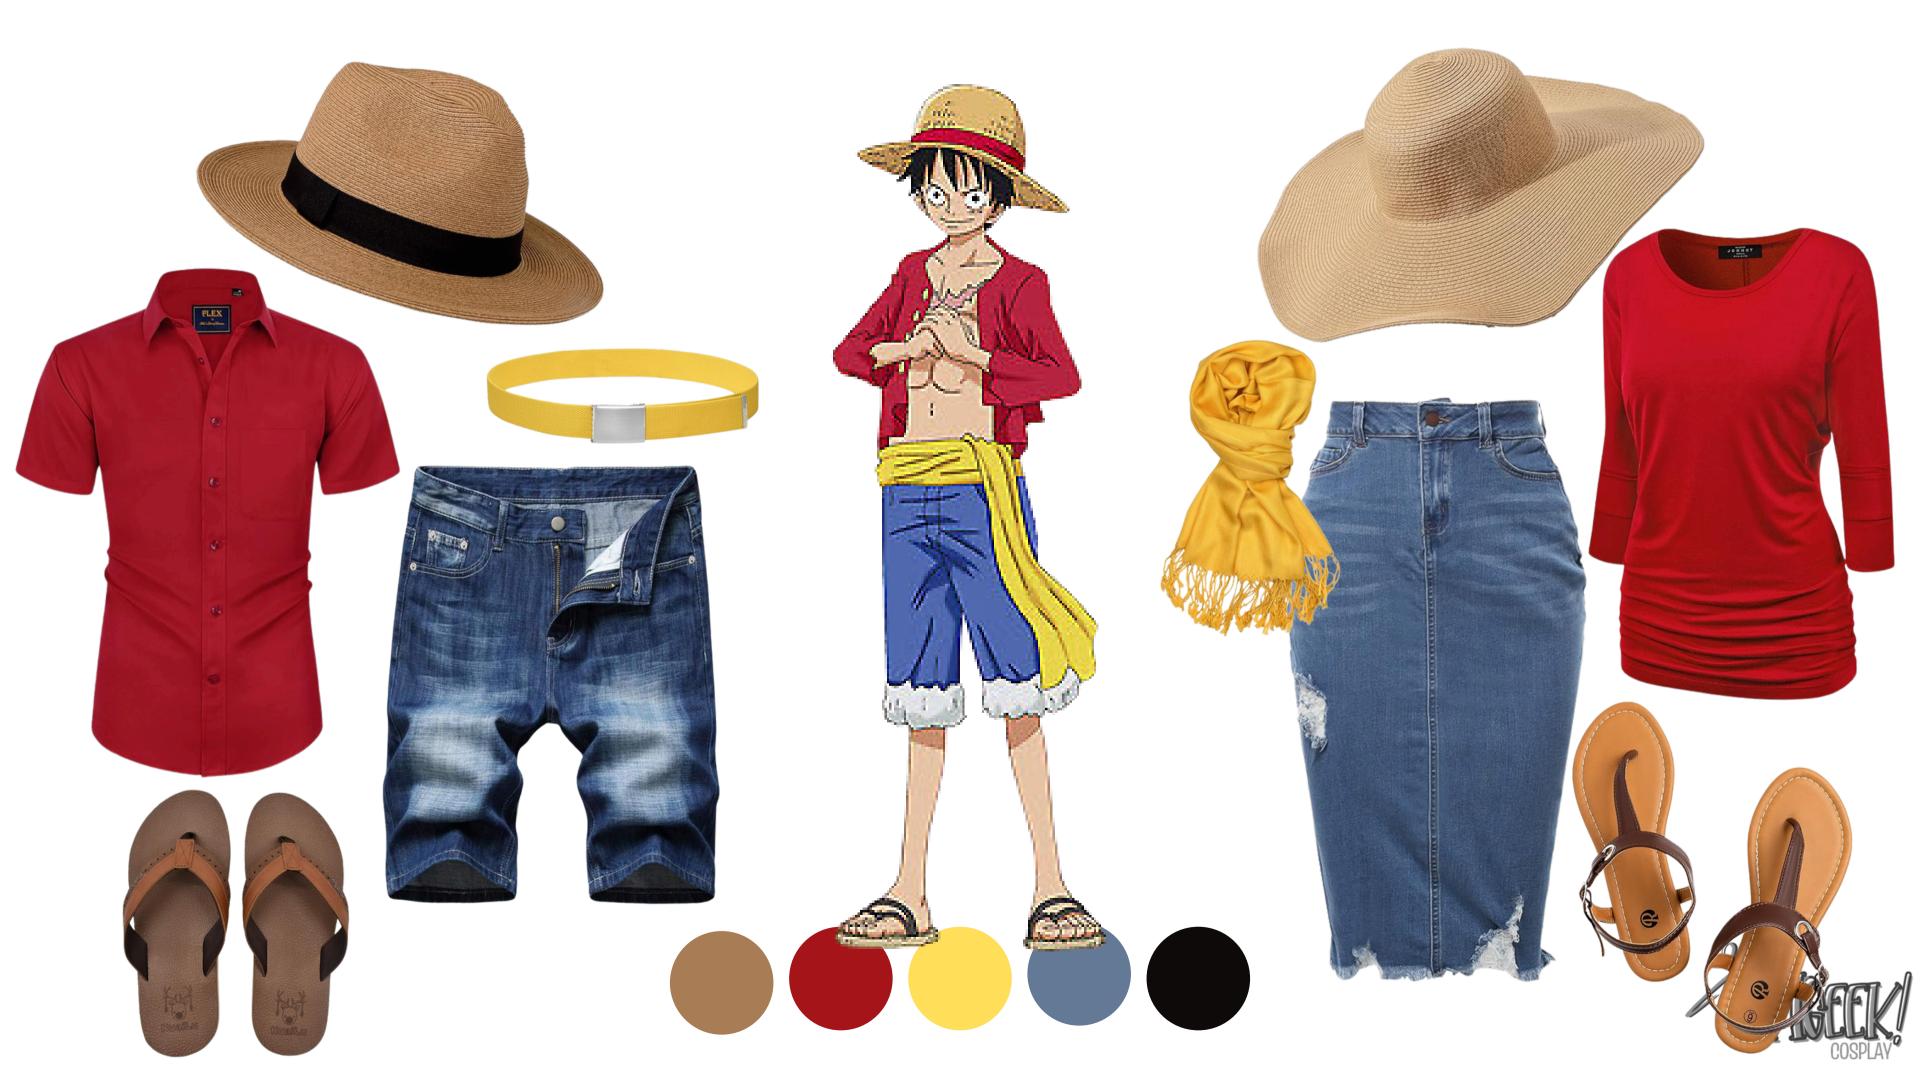

## WHAT IS CLOSET COSPLAY?

CLOSET COSPLAY IS CREATING COSTUMES BY PUTTING TOGETHER ITEMS IN YOUR CLOSET. THE IDEA OF CLOSET COSPLAY IS TO FIND SUBTLE WAYS TO FIND AND WEAR EVERYDAY COSPLAY FROM YOUR CLOSET. TO IDENTIFY PIECES IN YOUR CLOSET AND COMBINING THEM TO MAKE EVERYDAY, WORK, OR SPECIAL OCCASION OUTFITS.

## WHAT IS CLOSET COSPLAY?

(search #closetcosplay for more amazing interpretations of characters we love!)