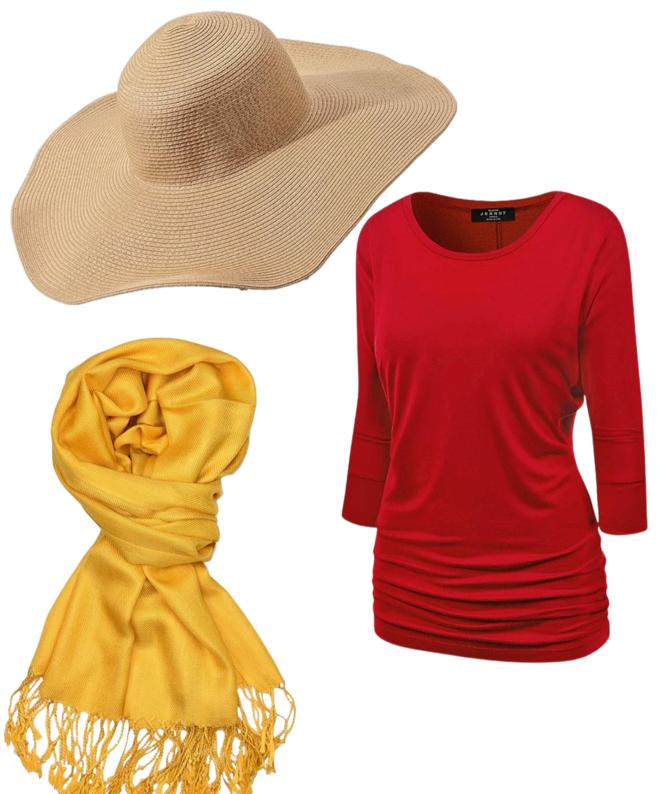

## WHAT IS CLOSET COSPLAY?

CLOSET COSPLAY IS CREATING COSTUMES BY PUTTING TOGETHER ITEMS IN YOUR CLOSET. THE IDEA OF CLOSET COSPLAY IS TO FIND SUBTLE WAYS TO FIND AND WEAR EVERYDAY COSPLAY FROM YOUR CLOSET. TO IDENTIFY PIECES IN YOUR CLOSET AND COMBINING THEM TO MAKE EVERYDAY, WORK, OR SPECIAL OCCASION OUTFITS.

## WHAT IS CLOSET COSPLAY?

(search #closetcosplay for more amazing interpretations of characters we love!)