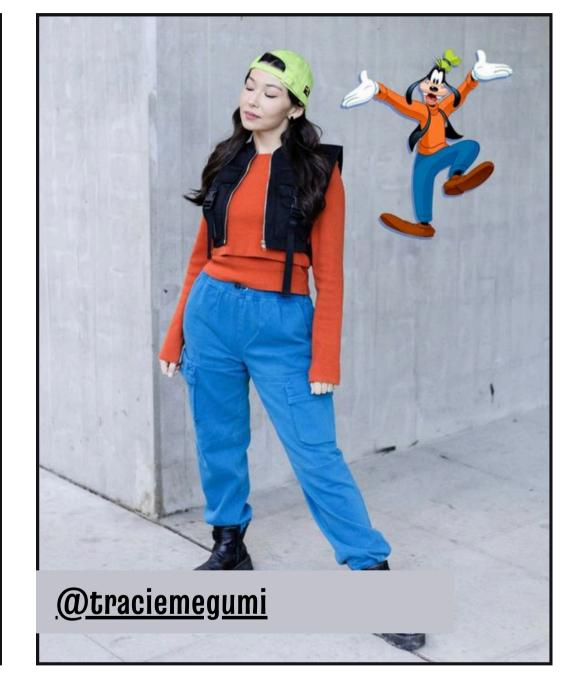

## WHAT IS CLOSET COSPLAY?

CLOSET COSPLAY IS CREATING COSTUMES BY PUTTING TOGETHER ITEMS IN YOUR CLOSET. THE IDEA OF CLOSET COSPLAY IS TO FIND SUBTLE WAYS TO FIND AND WEAR EVERYDAY COSPLAY FROM YOUR CLOSET. TO IDENTIFY PIECES IN YOUR CLOSET AND COMBINING THEM TO MAKE EVERYDAY, WORK, OR SPECIAL OCCASION OUTFITS.

## WHAT IS CLOSET COSPLAY?

(search #closetcosplay for more amazing interpretations of characters we love!)